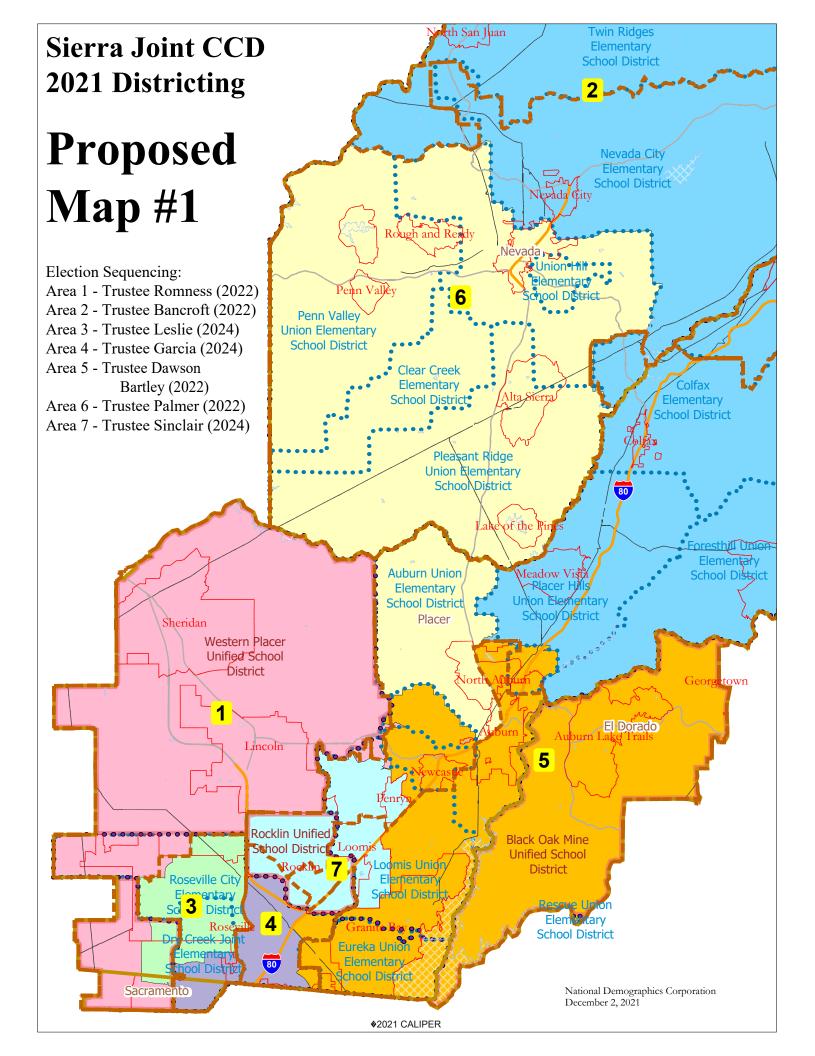

|                                                                                                                                      |                                                                                                                                                                                                                                   |                                                         | Propose                                                                                           | d Map #                                                         | 1 - NDC                                                    | 101                                                             |                                                                                                         |                                                                                                           |                                                                                      |
|--------------------------------------------------------------------------------------------------------------------------------------|-----------------------------------------------------------------------------------------------------------------------------------------------------------------------------------------------------------------------------------|---------------------------------------------------------|---------------------------------------------------------------------------------------------------|-----------------------------------------------------------------|------------------------------------------------------------|-----------------------------------------------------------------|---------------------------------------------------------------------------------------------------------|-----------------------------------------------------------------------------------------------------------|--------------------------------------------------------------------------------------|
| District                                                                                                                             |                                                                                                                                                                                                                                   | 1                                                       | 2                                                                                                 | 3                                                               | 4                                                          | 5                                                               | 6                                                                                                       | 7                                                                                                         | Total                                                                                |
|                                                                                                                                      | Total Pop                                                                                                                                                                                                                         | 80,145                                                  | 78,593                                                                                            | 81,673                                                          | 80,671                                                     | 80,567                                                          | 81,138                                                                                                  | 81,455                                                                                                    | 564,24                                                                               |
|                                                                                                                                      | Deviation from ideal                                                                                                                                                                                                              | -461                                                    | -2,013                                                                                            | 1,067                                                           | 65                                                         | -39                                                             | 532                                                                                                     | 849                                                                                                       | 3,080                                                                                |
|                                                                                                                                      | % Deviation                                                                                                                                                                                                                       | -0.57%                                                  | -2.50%                                                                                            | 1.32%                                                           | 0.08%                                                      | -0.05%                                                          | 0.66%                                                                                                   | 1.05%                                                                                                     | 3.82%                                                                                |
| Total Pop                                                                                                                            | % Hisp                                                                                                                                                                                                                            | 19.3%                                                   | 12%                                                                                               | 14%                                                             | 19%                                                        | 10%                                                             | 11%                                                                                                     | 14%                                                                                                       | 14%                                                                                  |
|                                                                                                                                      | % NH White                                                                                                                                                                                                                        | 63%                                                     | 79%                                                                                               | 59%                                                             | 59%                                                        | 75%                                                             | 80%                                                                                                     | 66%                                                                                                       | 69%                                                                                  |
|                                                                                                                                      | % NH Black                                                                                                                                                                                                                        | 4%                                                      | 1%                                                                                                | 4%                                                              | 4%                                                         | 1%                                                              | 1%                                                                                                      | 2%                                                                                                        | 3%                                                                                   |
|                                                                                                                                      | % Asian-American                                                                                                                                                                                                                  | 9%                                                      | 2%                                                                                                | 18%                                                             | 12%                                                        | 9%                                                              | 3%                                                                                                      | 13%                                                                                                       | 9%                                                                                   |
|                                                                                                                                      | Total                                                                                                                                                                                                                             | 55,607                                                  | 61,012                                                                                            | 51,944                                                          | 54,544                                                     | 62,690                                                          | 63,662                                                                                                  | 52,921                                                                                                    | 402,37                                                                               |
|                                                                                                                                      | % Hisp                                                                                                                                                                                                                            | 14%                                                     | 7%                                                                                                | 13%                                                             | 13%                                                        | 7%                                                              | 7%                                                                                                      | 11%                                                                                                       | 10%                                                                                  |
| Citizen Voting Age Pop                                                                                                               | % NH White                                                                                                                                                                                                                        | 72%                                                     | 88%                                                                                               | 69%                                                             | 71%                                                        | 83%                                                             | 89%                                                                                                     | 78%                                                                                                       | 79%                                                                                  |
|                                                                                                                                      | % NH Black                                                                                                                                                                                                                        | 4%                                                      | 1%                                                                                                | 3%                                                              | 5%                                                         | 2%                                                              | 1%                                                                                                      | 2%                                                                                                        | 2%                                                                                   |
|                                                                                                                                      | % Asian/Pac.Isl.                                                                                                                                                                                                                  | 8%                                                      | 2%                                                                                                | 14%                                                             | 9%                                                         | 6%                                                              | 2%                                                                                                      | 8%                                                                                                        | 7%                                                                                   |
| Voter Registration<br>(Nov 2020)                                                                                                     | Total                                                                                                                                                                                                                             | 51,745                                                  | 57,340                                                                                            | 53,083                                                          | 48,355                                                     | 59,399                                                          | 56,980                                                                                                  | 52,782                                                                                                    | 379,68                                                                               |
|                                                                                                                                      | % Latino est.                                                                                                                                                                                                                     | 13%                                                     | 6%                                                                                                | 11%                                                             | 13%                                                        | 6%                                                              | 5%                                                                                                      | 9%                                                                                                        | 9%                                                                                   |
|                                                                                                                                      | % Spanish-Surnamed                                                                                                                                                                                                                | 12%                                                     | 6%                                                                                                | 11%                                                             | 12%                                                        | 6%                                                              | 5%                                                                                                      | 9%                                                                                                        | 8%                                                                                   |
|                                                                                                                                      | % Asian-Surnamed                                                                                                                                                                                                                  | 3%                                                      | 1%                                                                                                | 6%                                                              | 5%                                                         | 4%                                                              | 1%                                                                                                      | 4%                                                                                                        | 3%                                                                                   |
|                                                                                                                                      |                                                                                                                                                                                                                                   |                                                         |                                                                                                   |                                                                 |                                                            |                                                                 |                                                                                                         |                                                                                                           | -                                                                                    |
|                                                                                                                                      | % Filipino-Surnamed                                                                                                                                                                                                               | 1%                                                      | 0%                                                                                                | 2%                                                              | 2%                                                         | 1%                                                              | 0%                                                                                                      | 1%                                                                                                        | 1%                                                                                   |
|                                                                                                                                      | % NH White est.                                                                                                                                                                                                                   | 78%                                                     | 91%                                                                                               | 74%                                                             | 76%                                                        | 87%                                                             | 92%                                                                                                     | 83%                                                                                                       | 83%                                                                                  |
|                                                                                                                                      | % NH Black                                                                                                                                                                                                                        | 4%                                                      | 0%                                                                                                | 2%                                                              | 5%                                                         | 1%                                                              | 0%                                                                                                      | 2%                                                                                                        | 2%                                                                                   |
|                                                                                                                                      | Total                                                                                                                                                                                                                             | 44,345                                                  | 49,695                                                                                            | 46,450                                                          | 40,367                                                     | 52,559                                                          | 49,022                                                                                                  | 46,089                                                                                                    | 328,52                                                                               |
|                                                                                                                                      | % Latino est.                                                                                                                                                                                                                     | 12%                                                     | 5%                                                                                                | 11%                                                             | 12%                                                        | 6%                                                              | 5%                                                                                                      | 9%                                                                                                        | 8%                                                                                   |
| Voter Turnout                                                                                                                        | % Spanish-Surnamed                                                                                                                                                                                                                | 11%                                                     | 5%                                                                                                | 10%                                                             | 12%                                                        | 6%                                                              | 5%                                                                                                      | 9%                                                                                                        | 8%                                                                                   |
| (Nov 2020)                                                                                                                           | % Asian-Surnamed                                                                                                                                                                                                                  | 3%                                                      | 1%                                                                                                | 5%                                                              | 5%                                                         | 4%                                                              | 1%                                                                                                      | 4%                                                                                                        | 3%                                                                                   |
|                                                                                                                                      | % Filipino-Surnamed                                                                                                                                                                                                               | 1%                                                      | 0%                                                                                                | 2%                                                              | 2%                                                         | 1%                                                              | 0%                                                                                                      | 1%                                                                                                        | 1%                                                                                   |
|                                                                                                                                      | % NH White est.                                                                                                                                                                                                                   | 80%                                                     | 92%                                                                                               | 74%                                                             | 76%                                                        | 88%                                                             | 93%                                                                                                     | 83%                                                                                                       | 84%                                                                                  |
|                                                                                                                                      | % NH Black                                                                                                                                                                                                                        | 4%                                                      | 0%                                                                                                | 2%                                                              | 5%                                                         | 1%                                                              | 0%                                                                                                      | 2%                                                                                                        | 2%                                                                                   |
| Voter Turnout<br>(Nov 2018)                                                                                                          | Total                                                                                                                                                                                                                             | 31,688                                                  | 39,434                                                                                            | 31,926                                                          | 27,592                                                     | 40,619                                                          | 39,816                                                                                                  | 32,135                                                                                                    | 243,21                                                                               |
|                                                                                                                                      | % Latino est.                                                                                                                                                                                                                     | 10%                                                     | 4%                                                                                                | 9%                                                              | 11%                                                        | 5%                                                              | 4%                                                                                                      | 8%                                                                                                        | 7%                                                                                   |
|                                                                                                                                      | % Spanish-Surnamed                                                                                                                                                                                                                | 9%                                                      | 4%                                                                                                | 9%                                                              | 11%                                                        | 5%                                                              | 4%                                                                                                      | 7%                                                                                                        | 7%                                                                                   |
|                                                                                                                                      | % Asian-Surnamed                                                                                                                                                                                                                  | 2%                                                      | 1%                                                                                                | 4%                                                              | 4%                                                         | 3%                                                              | 1%                                                                                                      | 3%                                                                                                        | 3%                                                                                   |
|                                                                                                                                      | % Filipino-Surnamed                                                                                                                                                                                                               | 1%                                                      | 0%                                                                                                | 2%                                                              | 1%                                                         | 1%                                                              | 0%                                                                                                      | 1%                                                                                                        | 1%                                                                                   |
|                                                                                                                                      | % NH White est.                                                                                                                                                                                                                   | 83%                                                     | 92%                                                                                               | 79%                                                             | 79%                                                        | 89%                                                             | 94%                                                                                                     | 85%                                                                                                       | 87%                                                                                  |
|                                                                                                                                      | % NH Black est.                                                                                                                                                                                                                   | 4%                                                      | 0%                                                                                                | 2%                                                              | 4%                                                         | 1%                                                              | 0%                                                                                                      | 2%                                                                                                        | 2%                                                                                   |
| ACS Pop. Est.                                                                                                                        | Total                                                                                                                                                                                                                             | 78,133                                                  | 76,595                                                                                            | 73,436                                                          | 78,116                                                     | 81,630                                                          | 79,009                                                                                                  | 74,720                                                                                                    | 541,63                                                                               |
| Age                                                                                                                                  | age0-19                                                                                                                                                                                                                           | 25%                                                     | 19%                                                                                               | 28%                                                             | 27%                                                        | 23%                                                             | 19%                                                                                                     | 28%                                                                                                       | 24%                                                                                  |
|                                                                                                                                      | age20-60                                                                                                                                                                                                                          | 47%                                                     | 50%                                                                                               | 50%                                                             | 54%                                                        | 48%                                                             | 43%                                                                                                     | 52%                                                                                                       | 49%                                                                                  |
|                                                                                                                                      | age60plus                                                                                                                                                                                                                         | 28%                                                     | 31%                                                                                               | 22%                                                             | 19%                                                        | 29%                                                             | 38%                                                                                                     | 19%                                                                                                       | 27%                                                                                  |
|                                                                                                                                      | ů '                                                                                                                                                                                                                               |                                                         |                                                                                                   |                                                                 |                                                            |                                                                 |                                                                                                         |                                                                                                           |                                                                                      |
| Immigration                                                                                                                          | immigrants                                                                                                                                                                                                                        | 16%                                                     | 6%                                                                                                | 16%                                                             | 17%                                                        | 9%                                                              | 5%                                                                                                      | 11%                                                                                                       | 11%                                                                                  |
| Immigration                                                                                                                          | immigrants<br>naturalized                                                                                                                                                                                                         | 16%                                                     | 6%<br>51%                                                                                         | 16%<br>73%                                                      | 17%<br>65%                                                 | 9%<br>71%                                                       | 5%<br>51%                                                                                               | 11%<br>62%                                                                                                |                                                                                      |
| immigration                                                                                                                          | naturalized                                                                                                                                                                                                                       | 63%                                                     | 51%                                                                                               | 73%                                                             | 65%                                                        | 71%                                                             | 51%                                                                                                     | 62%                                                                                                       | 65%                                                                                  |
| inimigration                                                                                                                         | naturalized<br>english                                                                                                                                                                                                            | 63%<br>77%                                              | 51%<br>91%                                                                                        | 73%<br>79%                                                      | 65%<br>75%                                                 | 71%<br>88%                                                      | 51%<br>92%                                                                                              | 62%<br>87%                                                                                                | 65%<br>84%                                                                           |
| Immigration  Language spoken at home                                                                                                 | naturalized<br>english<br>spanish                                                                                                                                                                                                 | 63%<br>77%<br>11%                                       | 51%<br>91%<br>6%                                                                                  | 73%<br>79%<br>5%                                                | 65%<br>75%<br>8%                                           | 71%<br>88%<br>4%                                                | 51%<br>92%<br>5%                                                                                        | 62%<br>87%<br>4%                                                                                          | 65%<br>84%<br>6%                                                                     |
|                                                                                                                                      | naturalized<br>english<br>spanish<br>asian-lang                                                                                                                                                                                   | 63%<br>77%<br>11%<br>4%                                 | 51%<br>91%<br>6%<br>0%                                                                            | 73%<br>79%<br>5%<br>8%                                          | 65%<br>75%<br>8%<br>4%                                     | 71%<br>88%<br>4%<br>2%                                          | 51%<br>92%<br>5%<br>1%                                                                                  | 62%<br>87%<br>4%<br>4%                                                                                    | 65%<br>84%<br>6%<br>3%                                                               |
| Language spoken at home                                                                                                              | naturalized english spanish asian-lang other lang                                                                                                                                                                                 | 63%<br>77%<br>11%<br>4%<br>8%                           | 51%<br>91%<br>6%<br>0%<br>3%                                                                      | 73%<br>79%<br>5%<br>8%<br>8%                                    | 65%<br>75%<br>8%<br>4%<br>13%                              | 71%<br>88%<br>4%<br>2%<br>5%                                    | 51%<br>92%<br>5%<br>1%<br>2%                                                                            | 62%<br>87%<br>4%<br>4%<br>5%                                                                              | 65%<br>84%<br>6%<br>3%<br>6%                                                         |
|                                                                                                                                      | naturalized english spanish asian-lang other lang Speaks Eng. "Less than Very Well"                                                                                                                                               | 63%<br>77%<br>11%<br>4%<br>8%                           | 51%<br>91%<br>6%<br>0%<br>3%<br>2%                                                                | 73%<br>79%<br>5%<br>8%<br>8%<br>6%                              | 65%<br>75%<br>8%<br>4%<br>13%<br>8%                        | 71%<br>88%<br>4%<br>2%<br>5%<br>3%                              | 51%<br>92%<br>5%<br>1%<br>2%<br>3%                                                                      | 62%<br>87%<br>4%<br>4%<br>5%<br>4%                                                                        | 65%<br>84%<br>6%<br>3%<br>6%<br>5%                                                   |
| Language spoken at home                                                                                                              | naturalized english spanish asian-lang other lang Speaks Eng. "Less than Very Well" hs-grad                                                                                                                                       | 63% 77% 11% 4% 8% 8% 53%                                | 51%<br>91%<br>6%<br>0%<br>3%<br>2%<br>45%                                                         | 73%<br>79%<br>5%<br>8%<br>8%<br>6%<br>42%                       | 65% 75% 8% 4% 13% 8% 48%                                   | 71%<br>88%<br>4%<br>2%<br>5%<br>3%<br>40%                       | 51%<br>92%<br>5%<br>1%<br>2%<br>3%<br>51%                                                               | 62%<br>87%<br>4%<br>4%<br>5%<br>4%                                                                        | 65%<br>84%<br>6%<br>3%<br>6%<br>5%<br>46%                                            |
| Language spoken at home  Language Fluency                                                                                            | naturalized english spanish asian-lang other lang Speaks Eng. "Less than Very Well" hs-grad bachelor                                                                                                                              | 63%<br>77%<br>11%<br>4%<br>8%<br>8%<br>53%<br>20%       | 51%<br>91%<br>6%<br>0%<br>3%<br>2%<br>45%<br>27%                                                  | 73%<br>79%<br>5%<br>8%<br>8%<br>6%<br>42%<br>31%                | 65% 75% 8% 4% 13% 8% 48% 24%                               | 71%<br>88%<br>4%<br>2%<br>5%<br>3%<br>40%<br>27%                | 51%<br>92%<br>5%<br>1%<br>2%<br>3%<br>51%<br>20%                                                        | 62%<br>87%<br>4%<br>4%<br>5%<br>4%<br>40%<br>30%                                                          | 65% 84% 6% 3% 6% 5% 46% 25%                                                          |
| Language spoken at home  Language Fluency  Education (among those age 25+)                                                           | naturalized english spanish asian-lang other lang Speaks Eng. "Less than Very Well" hs-grad bachelor graduatedegree                                                                                                               | 63% 77% 11% 4% 8% 8% 53% 20% 10%                        | 51%<br>91%<br>6%<br>0%<br>3%<br>2%<br>45%<br>27%<br>13%                                           | 73%<br>79%<br>5%<br>8%<br>6%<br>42%<br>31%                      | 65% 75% 8% 4% 13% 8% 48% 24% 9%                            | 71%<br>88%<br>4%<br>2%<br>5%<br>3%<br>40%<br>27%<br>17%         | 51%<br>92%<br>5%<br>1%<br>2%<br>3%<br>51%<br>20%<br>11%                                                 | 62%<br>87%<br>4%<br>4%<br>5%<br>4%<br>40%<br>30%<br>15%                                                   | 65%<br>84%<br>6%<br>3%<br>6%<br>5%<br>46%<br>25%                                     |
| Language spoken at home  Language Fluency  Education (among those age 25+)  Child in Household                                       | naturalized english spanish asian-lang other lang Speaks Eng. "Less than Very Well" hs-grad bachelor graduatedegree child-under18                                                                                                 | 63% 77% 11% 4% 8% 8% 53% 20% 10% 32%                    | 51%<br>91%<br>6%<br>0%<br>3%<br>2%<br>45%<br>27%<br>13%<br>24%                                    | 73% 79% 5% 8% 8% 6% 42% 31% 12% 38%                             | 65% 75% 8% 4% 13% 8% 48% 24% 9% 37%                        | 71%<br>88%<br>4%<br>2%<br>5%<br>3%<br>40%<br>27%<br>17%         | 51%<br>92%<br>5%<br>1%<br>2%<br>3%<br>51%<br>20%<br>11%                                                 | 62%<br>87%<br>4%<br>4%<br>5%<br>40%<br>30%<br>15%<br>38%                                                  | 65%<br>84%<br>6%<br>3%<br>6%<br>5%<br>46%<br>25%<br>13%                              |
| Language spoken at home  Language Fluency  Education (among those age 25+)                                                           | naturalized english spanish asian-lang other lang Speaks Eng. "Less than Very Well" hs-grad bachelor graduatedegree child-under18 employed                                                                                        | 63% 77% 11% 4% 8% 8% 53% 20% 10% 32% 57%                | 51%<br>91%<br>6%<br>0%<br>3%<br>2%<br>45%<br>27%<br>13%<br>24%<br>61%                             | 73% 79% 5% 8% 8% 6% 42% 31% 12% 38% 62%                         | 65% 75% 8% 4% 13% 8% 48% 24% 9% 37% 65%                    | 71%<br>88%<br>4%<br>2%<br>5%<br>3%<br>40%<br>27%<br>17%<br>29%  | 51%<br>92%<br>5%<br>1%<br>2%<br>3%<br>51%<br>20%<br>11%<br>22%<br>51%                                   | 62%<br>87%<br>4%<br>4%<br>5%<br>40%<br>30%<br>15%<br>38%<br>65%                                           | 65%<br>84%<br>6%<br>3%<br>6%<br>5%<br>46%<br>25%<br>13%<br>60%                       |
| Language spoken at home  Language Fluency  Education (among those age 25+)  Child in Household                                       | naturalized english spanish asian-lang other lang Speaks Eng. "Less than Very Well" hs-grad bachelor graduatedegree child-under18                                                                                                 | 63% 77% 11% 4% 8% 8% 53% 20% 10% 32%                    | 51%<br>91%<br>6%<br>0%<br>3%<br>2%<br>45%<br>27%<br>13%<br>24%                                    | 73% 79% 5% 8% 8% 6% 42% 31% 12% 38%                             | 65% 75% 8% 4% 13% 8% 48% 24% 9% 37%                        | 71%<br>88%<br>4%<br>2%<br>5%<br>3%<br>40%<br>27%<br>17%         | 51%<br>92%<br>5%<br>1%<br>2%<br>3%<br>51%<br>20%<br>11%                                                 | 62%<br>87%<br>4%<br>4%<br>5%<br>40%<br>30%<br>15%<br>38%                                                  | 65% 84% 6% 3% 6% 5% 46% 25% 13% 60%                                                  |
| Language spoken at home  Language Fluency  Education (among those age 25+)  Child in Household                                       | naturalized english spanish asian-lang other lang Speaks Eng. "Less than Very Well" hs-grad bachelor graduatedegree child-under18 employed                                                                                        | 63% 77% 11% 4% 8% 8% 53% 20% 10% 32% 57%                | 51%<br>91%<br>6%<br>0%<br>3%<br>2%<br>45%<br>27%<br>13%<br>24%<br>61%                             | 73% 79% 5% 8% 8% 6% 42% 31% 12% 38% 62%                         | 65% 75% 8% 4% 13% 8% 48% 24% 9% 37% 65%                    | 71%<br>88%<br>4%<br>2%<br>5%<br>3%<br>40%<br>27%<br>17%<br>29%  | 51%<br>92%<br>5%<br>1%<br>2%<br>3%<br>51%<br>20%<br>11%<br>22%<br>51%                                   | 62%<br>87%<br>4%<br>4%<br>5%<br>40%<br>30%<br>15%<br>38%<br>65%                                           | 65% 84% 6% 3% 6% 5% 46% 25% 13% 60%                                                  |
| Language spoken at home  Language Fluency  Education (among those age 25+)  Child in Household                                       | naturalized english spanish asian-lang other lang Speaks Eng. "Less than Very Well" hs-grad bachelor graduatedegree child-under18 employed income 0-25k                                                                           | 63% 77% 11% 4% 8% 8% 53% 20% 10% 32% 57%                | 51%<br>91%<br>6%<br>0%<br>3%<br>2%<br>45%<br>27%<br>13%<br>24%<br>61%                             | 73% 79% 5% 8% 8% 6% 42% 31% 12% 38% 62% 11%                     | 65% 75% 8% 4% 13% 8% 48% 24% 9% 37% 65%                    | 71% 88% 4% 2% 5% 3% 40% 27% 17% 29% 59%                         | 51%<br>92%<br>5%<br>1%<br>2%<br>3%<br>51%<br>20%<br>11%<br>22%<br>51%                                   | 62%<br>87%<br>4%<br>4%<br>5%<br>40%<br>30%<br>15%<br>38%<br>65%                                           | 65%<br>84%<br>6%<br>6%<br>5%<br>46%<br>25%<br>31%<br>60%<br>13%                      |
| Language spoken at home  Language Fluency  Education (among those age 25+)  Child in Household Pct of Pop. Age 16+                   | naturalized english spanish asian-lang other lang Speaks Eng. "Less than Very Well" hs-grad bachelor graduatedegree child-under18 employed income 0-25k income 25-50k                                                             | 63% 77% 11% 4% 8% 8% 53% 20% 10% 32% 57% 12% 17%        | 51%<br>91%<br>6%<br>0%<br>3%<br>2%<br>45%<br>27%<br>13%<br>24%<br>61%<br>16%<br>17%               | 73% 79% 5% 8% 8% 6% 42% 31% 12% 38% 62% 11% 13%                 | 65% 75% 8% 4% 13% 8% 48% 24% 9% 37% 65% 12%                | 71% 88% 4% 2% 5% 3% 40% 27% 17% 29% 59% 12% 13%                 | 51% 92% 5% 1% 2% 3% 51% 20% 11% 22% 51% 19% 23%                                                         | 62%<br>87%<br>4%<br>4%<br>5%<br>40%<br>30%<br>15%<br>38%<br>65%<br>10%                                    | 65%<br>84%<br>6%<br>6%<br>6%<br>25%<br>13%<br>60%<br>13%<br>16%                      |
| Language spoken at home  Language Fluency  Education (among those age 25+)  Child in Household Pct of Pop. Age 16+                   | naturalized english spanish asian-lang other lang Speaks Eng. "Less than Very Well" hs-grad bachelor graduatedegree child-under18 employed income 0-25k income 25-50k income 50-75k                                               | 63% 77% 11% 4% 8% 8% 53% 20% 10% 32% 57% 12% 17%        | 51%<br>91%<br>6%<br>0%<br>3%<br>2%<br>45%<br>27%<br>13%<br>24%<br>61%<br>16%                      | 73% 79% 5% 8% 8% 6% 42% 31% 12% 38% 62% 11% 13% 14%             | 65% 75% 8% 4% 13% 8% 48% 24% 9% 37% 65% 12% 16% 19%        | 71% 88% 4% 2% 5% 3% 40% 27% 17% 29% 59% 12% 13%                 | 51% 92% 5% 1% 2% 3% 51% 20% 11% 22% 51% 19% 23% 17%                                                     | 62%<br>87%<br>4%<br>4%<br>5%<br>40%<br>30%<br>15%<br>38%<br>65%<br>10%<br>13%                             | 65% 84% 6% 6% 6% 46% 25% 13% 16% 46% 43%                                             |
| Language spoken at home  Language Fluency  Education (among those age 25+)  Child in Household Pct of Pop. Age 16+                   | naturalized english spanish asian-lang other lang Speaks Eng. "Less than Very Well" hs-grad bachelor graduatedegree child-under18 employed income 0-25k income 25-50k income 50-75k income 75-200k                                | 63% 77% 11% 4% 8% 8% 53% 20% 10% 32% 57% 12% 17% 45%    | 51%<br>91%<br>6%<br>0%<br>3%<br>2%<br>45%<br>27%<br>13%<br>24%<br>61%<br>16%<br>17%<br>16%<br>40% | 73% 79% 5% 8% 8% 6% 42% 31% 12% 38% 62% 11% 13% 14% 49%         | 65% 75% 8% 4% 13% 8% 48% 24% 9% 37% 65% 12% 16% 19% 44%    | 71% 88% 4% 2% 5% 3% 40% 27% 17% 29% 59% 12% 13% 43% 42%         | 51%<br>92%<br>5%<br>1%<br>2%<br>3%<br>51%<br>20%<br>11%<br>22%<br>51%<br>19%<br>23%<br>17%<br>35%       | 62%<br>87%<br>4%<br>4%<br>5%<br>40%<br>30%<br>15%<br>38%<br>65%<br>10%<br>13%<br>49%                      | 65%<br>84%<br>6%<br>6%<br>5%<br>46%<br>25%<br>31%<br>60%<br>13%<br>16%<br>43%<br>12% |
| Language spoken at home  Language Fluency  Education (among those age 25+)  Child in Household Pct of Pop. Age 16+  Household Income | naturalized english spanish asian-lang other lang Speaks Eng. "Less than Very Well" hs-grad bachelor graduatedegree child-under18 employed income 0-25k income 25-50k income 50-75k income 75-200k income 200k-plus               | 63% 77% 11% 4% 8% 8% 53% 20% 10% 32% 57% 12% 17% 45% 9% | 51%<br>91%<br>6%<br>0%<br>3%<br>2%<br>45%<br>27%<br>13%<br>24%<br>61%<br>16%<br>16%<br>40%<br>11% | 73% 79% 5% 8% 8% 6% 42% 31% 12% 38% 62% 11% 13% 14%             | 65% 75% 8% 4% 13% 8% 48% 24% 9% 37% 65% 12% 16% 19% 44% 8% | 71% 88% 4% 2% 5% 3% 40% 27% 17% 29% 59% 12% 13% 42% 19%         | 51%<br>92%<br>5%<br>1%<br>2%<br>3%<br>51%<br>20%<br>11%<br>22%<br>51%<br>19%<br>23%<br>17%<br>35%<br>7% | 62%<br>87%<br>4%<br>4%<br>5%<br>40%<br>30%<br>15%<br>38%<br>65%<br>10%<br>13%<br>14%<br>49%               | 3%<br>6%                                                                             |
| Language spoken at home  Language Fluency  Education (among those age 25+)  Child in Household Pct of Pop. Age 16+                   | naturalized english spanish asian-lang other lang Speaks Eng. "Less than Very Well" hs-grad bachelor graduatedegree child-under18 employed income 0-25k income 25-50k income 50-75k income 75-200k income 200k-plus single family | 63% 77% 11% 4% 8% 8% 53% 20% 10% 32% 57% 12% 17% 45% 9% | 51% 91% 6% 0% 3% 2% 45% 27% 13% 24% 61% 16% 16% 17% 188%                                          | 73% 79% 5% 8% 8% 6% 42% 31% 12% 38% 62% 11% 13% 14% 49% 14% 87% | 65% 75% 8% 4% 13% 8% 48% 24% 9% 37% 65% 12% 16% 19% 44% 8% | 71% 88% 4% 2% 5% 3% 40% 27% 17% 29% 59% 12% 13% 13% 42% 19% 86% | 51% 92% 5% 1% 2% 3% 51% 20% 11% 22% 51% 19% 23% 17% 35% 7% 87%                                          | 62%<br>87%<br>4%<br>4%<br>5%<br>40%<br>30%<br>15%<br>38%<br>65%<br>10%<br>13%<br>14%<br>49%<br>15%<br>80% | 65%<br>84%<br>6%<br>3%<br>6%<br>25%<br>13%<br>31%<br>60%<br>16%<br>43%<br>12%<br>86% |

Total population data from the 2020 Decennial Census.

Sumame-based Voter Registration and Turnout data from the California Statewide Database.

Latino voter registration and turnout data are Spanish-surname counts adjusted using Census Population Department undercount estimates. NH White and NH Black registration and turnout counts estimated by NDC. Citizen Voting Age Pop., Age, Immigration, and other demographics from the 2015-2019 American Community Survey and Special Tabulation 5-year data.