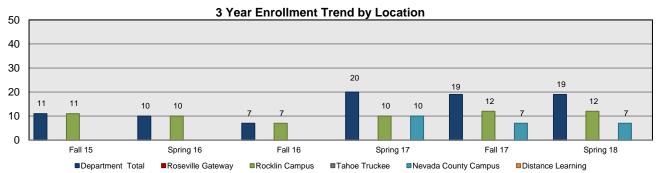

(28, 95,450 and 800 Courses

| Enrollment by Location | Fall 15 | Spring 16 | Fall 16 | Spring 17 | Fall 17 | Spring 18 | 3 Yr Avg |
|------------------------|---------|-----------|---------|-----------|---------|-----------|----------|
| Department Total       | 11      | 10        | 7       | 20        | 19      | 19        | 14       |
| Roseville Gateway      |         |           |         |           |         |           | #DIV/0!  |
| Rocklin Campus         | 11      | 10        | 7       | 10        | 12      | 12        | 10       |
| Tahoe Truckee          |         |           |         |           |         |           | #DIV/0!  |
| Nevada County Campus   |         |           |         | 10        | 7       | 7         | 8        |
| Distance Learning      |         |           |         |           |         |           | #DIV/0!  |