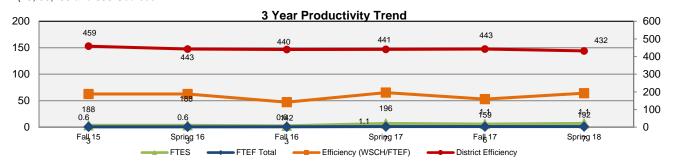

Nursing Assistant Science and Math

| NRSA                   | Fall 15 | Spring 16 | Fall 16 | Spring 17 | Fall 17 | Spring 18 | 3 Yr Avg |
|------------------------|---------|-----------|---------|-----------|---------|-----------|----------|
| FTES                   | 3       | 3         | 3       | 7         | 6       | 7         | 5        |
| FTEF Total             | 0.6     | 0.6       | 0.6     | 1.1       | 1.1     | 1.1       | 0.8      |
| Efficiency (WSCH/FTEF) | 188     | 188       | 142     | 196       | 159     | 192       | 177.3    |
| Fill Rate              | 91.7%   | 83.3%     | 58.0%   | 83.0%     | 79.0%   | 79.0%     | 79.0%    |
| AveSize                | 11.0    | 10.0      | 7.0     | 10.0      | 9.5     | 9.5       | 9.5      |
| # of Sections          | 1       | 1         | 1       | 2         | 2       | 2         | 2        |
| Department Retention   | 82%     | 90%       | 100%    | 95%       | 100%    | 100%      | 94%      |
| Department Success     | 82%     | 90%       | 100%    | 95%       | 100%    | 100%      | 94%      |
| Online Retention       |         |           |         |           |         |           | #DIV/0!  |
| Online Success         |         |           |         |           |         |           | #DIV/0!  |

| District Information | Fall 15 | Spring 16 | Fall 16 | Spring 17 | Fall 17 | Spring 18 | 3 Yr Avg |
|----------------------|---------|-----------|---------|-----------|---------|-----------|----------|
| District Enrollment  | 54,133  | 52,752    | 52,884  | 50,350    | 52,980  | 49,784    | 52,147   |
| District Retention   | 85%     | 85%       | 86%     | 86%       | 86%     | 86%       | 86%      |
| District Success     | 72%     | 72%       | 73%     | 73%       | 73%     | 74%       | 73%      |
| District Efficiency  | 459     | 443       | 440     | 441       | 443     | 432       | 443      |
| District Fill Rate   | 92.1%   | 89.4%     | 89.0%   | 88.0%     | 88.0%   | 85.0%     | 88.6%    |