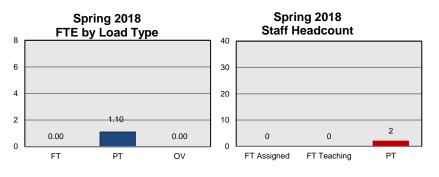

Nursing Assistant Science and Math

| Instructional FTEF by Load Type | Fall 15 | Spring 16 | Fall 16 | Spring 17 | Fall 17 | Spring 18 | 3 Yr Avg |
|---------------------------------|---------|-----------|---------|-----------|---------|-----------|----------|
| FT                              |         |           |         |           | 0.00    | 0.00      | 0.00     |
| PT                              | 0.55    | 0.55      | 0.55    | 1.10      | 1.10    | 1.10      | 0.83     |
| OV                              |         |           |         |           | 0.00    | 0.00      | 0.00     |
| Total FTEF                      | 0.55    | 0.55      | 0.55    | 1.10      | 1.10    | 1.10      | 0.83     |

| Staff Headcount | Fall 15 | Spring 16 | Fall 16 | Spring 17 | Fall 17 | Spring 18 | 3 Yr Avg |
|-----------------|---------|-----------|---------|-----------|---------|-----------|----------|
| FT Assigned     |         |           | 0       | 0         | 0       | 0         | 0.00     |
| FT Teaching     |         |           | 0       | 0         | 0       | 0         | 0.00     |
| PT              |         |           | 1       | 2         | 2       | 2         | 1.75     |