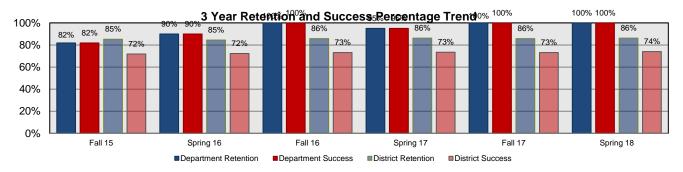

Nursing Assistant Science and Math

| NRSA                   | Fall 15 | Spring 16 | Fall 16 | Spring 17 | Fall 17 | Spring 18 | 3 Yr Avg |
|------------------------|---------|-----------|---------|-----------|---------|-----------|----------|
| FTES                   | 3       | 3         | 3       | 7         | 6       | 7         | 5        |
| FTEF Total             | 0.6     | 0.6       | 0.6     | 1.1       | 1.1     | 1.1       | 0.8      |
| Efficiency (WSCH/FTEF) | 188     | 188       | 142     | 196       | 159     | 192       | 177.3    |
| Fill Rate              | 91.7%   | 83.3%     | 58.0%   | 83.0%     | 79.0%   | 79.0%     | 79.0%    |
| AveSize                | 11.0    | 10.0      | 7.0     | 10.0      | 9.5     | 9.5       | 9.5      |
| # of Sections          | 1       | 1         | 1       | 2         | 2       | 2         | 2        |
| Department Retention   | 82%     | 90%       | 100%    | 95%       | 100%    | 100%      | 94%      |
| Department Success     | 82%     | 90%       | 100%    | 95%       | 100%    | 100%      | 94%      |
| Online Retention       |         |           |         |           |         |           | #DIV/0!  |
| Online Success         |         |           |         |           |         |           | #DIV/0!  |

| District Information | Fall 15 | Spring 16 | Fall 16 | Spring 17 | Fall 17 | Spring 18 | 3 Yr Avg |
|----------------------|---------|-----------|---------|-----------|---------|-----------|----------|
| District Enrollment  | 54,133  | 52,752    | 52,884  | 50,350    | 52,980  | 49,784    | 52,147   |
| District Retention   | 85%     | 85%       | 86%     | 86%       | 86%     | 86%       | 86%      |
| District Success     | 72%     | 72%       | 73%     | 73%       | 73%     | 74%       | 73%      |
| District Efficiency  | 459     | 443       | 440     | 441       | 443     | 432       | 443      |
| District Fill Rate   | 92.1%   | 89.4%     | 89.0%   | 88.0%     | 88.0%   | 85.0%     | 88.6%    |