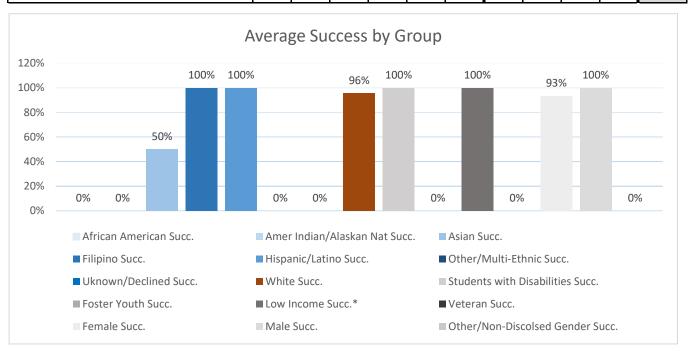

Course Assessed = Course assessed and SAA submitted during the previous 3 years

Nursing Assistant Science and Math

| Retention/Success by Ethnicity | Fal  | l 16 | Sprir | ng 17 | Fal  | l 17 | Sprii | ng 18 | Fal  | l 18 | Sprir | ng 19 | 3 Yr Avg |
|--------------------------------|------|------|-------|-------|------|------|-------|-------|------|------|-------|-------|----------|
|                                | Enr. | %    | Enr.  | %     | Enr. | %    | Enr.  | %     | Enr. | %    | Enr.  | %     |          |
| African American Ret.          |      |      |       |       |      |      |       |       |      |      |       |       | #DIV/0!  |
| African American Succ.         |      |      |       |       |      |      |       |       |      |      |       |       | #DIV/0!  |
| Amer Indian/Alaskan Nat Ret.   |      |      |       |       |      |      |       |       |      |      |       |       | #DIV/0!  |
| Amer Indian/Alaskan Nat Succ.  |      |      |       |       |      |      |       |       |      |      |       |       | #DIV/0!  |
| Asian Ret.                     |      |      |       |       |      |      |       |       | 1    | 0%   | 1     | 100%  | 50%      |
| Asian Succ.                    | ,    |      |       |       |      |      |       |       | '    | 0%   | '     | 100%  | 50%      |
| Filipino Ret.                  |      |      |       |       |      |      |       |       |      |      | 2     | 100%  | 100%     |
| Filipino Succ.                 |      |      |       |       |      |      |       |       |      |      | 2     | 100%  | 100%     |
| Hispanic/Latino Ret.           |      |      |       |       |      |      |       |       | 4    | 100% | 2     | 100%  | 100%     |
| Hispanic/Latino Succ.          |      |      |       |       |      |      |       |       | 4    | 100% |       | 100%  | 100%     |
| Pacific Islander Ret.          |      |      |       |       |      |      |       |       |      |      |       |       | #DIV/0!  |
| Pacific Islander Succ.         |      |      |       |       |      |      |       |       |      |      |       |       | #DIV/0!  |
| Other/Multi-Ethnic Ret.        |      |      |       |       |      |      |       |       |      |      |       |       | #DIV/0!  |
| Other/Multi-Ethnic Succ.       |      |      |       |       |      |      |       |       |      |      |       |       | #DIV/0!  |
| Uknown/Declined Ret.           |      |      |       |       |      |      |       |       |      |      |       |       | #DIV/0!  |
| Uknown/Declined Succ.          | Ï    |      |       |       |      |      |       |       |      |      |       |       | #DIV/0!  |
| White Ret.                     |      |      |       |       |      |      |       |       | 7    | 86%  | 16    | 100%  | 96%      |
| White Succ.                    |      |      |       |       |      |      |       |       | ,    | 86%  | 10    | 100%  | 96%      |
| Disparate Threshold (Succ.)    |      | 0%   |       | 0%    |      | 0%   |       | 0%    |      | 69%  |       | 80%   | 25%      |

| Retention/Success by Equity Pop. | Fall 16  |   | Spring 1 | 7 | Fal  | l 17 | Sprii | ng 18 | Fal  | l 18 | Sprir | ng 19 | 3 Yr Avg |
|----------------------------------|----------|---|----------|---|------|------|-------|-------|------|------|-------|-------|----------|
|                                  | Enr.     | % | Enr.     | % | Enr. | %    | Enr.  | %     | Enr. | %    | Enr.  | %     |          |
| Students with Disabilities Ret.  |          |   |          |   |      |      |       |       | 1    | 100% | 2     | 100%  | 100%     |
| Students with Disabilities Succ. | _        |   |          |   |      |      |       |       |      | 100% | 4     | 100%  | 100%     |
| Foster Youth Ret.                |          |   |          |   |      |      |       |       |      |      |       |       | #DIV/0!  |
| Foster Youth Succ.               | <u> </u> |   |          |   |      |      | 1     |       |      |      |       |       | #DIV/0!  |
| Low Income Ret.*                 | _        |   |          |   |      |      |       |       | 6    | 100% | 10    | 100%  | 100%     |
| Low Income Succ.*                | _        |   |          |   |      |      |       |       | O    | 100% | 10    | 100%  | 100%     |
| Veteran Ret.                     |          |   |          |   |      |      |       |       |      |      |       |       | #DIV/0!  |
| Veteran Succ.                    |          |   |          |   |      |      |       |       |      |      |       |       | #DIV/0!  |
| Female Ret.                      | _        |   |          |   |      |      |       |       | 11   | 82%  | 19    | 100%  | 93%      |
| Female Succ.                     | _        |   |          |   |      |      |       |       | 11   | 82%  | פו    | 100%  | 93%      |
| Male Ret.                        |          |   |          |   |      |      |       |       | -1   | 100% | 2     | 100%  | 100%     |
| Male Succ.                       | <u> </u> |   |          |   |      |      |       |       | '    | 100% | 2     | 100%  | 100%     |
| Other/Non-Discolsed Gender Ret.  |          |   |          |   |      |      |       |       |      |      |       |       | #DIV/0!  |
| Other/Non-Discolsed Gender Succ  | <u> </u> |   |          |   |      |      | 1     |       |      |      |       |       | #DIV/0!  |