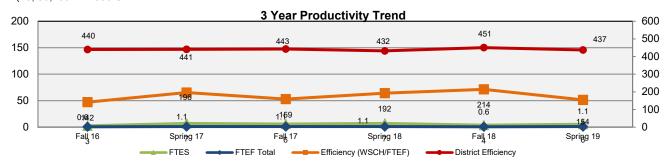

Nursing Assistant Science and Math

| NRSA                   | Fall 16 | Spring 17 | Fall 17 | Spring 18 | Fall 18 | Spring 19 | 3 Yr Avg |
|------------------------|---------|-----------|---------|-----------|---------|-----------|----------|
| FTES                   | 3       | 7         | 6       | 7         | 4       | 6         | 5        |
| FTEF Total             | 0.6     | 1.1       | 1.1     | 1.1       | 0.6     | 1.1       | 0.9      |
| Efficiency (WSCH/FTEF) | 142     | 196       | 159     | 192       | 214     | 154       | 176.1    |
| Fill Rate              | 58.0%   | 83.0%     | 79.0%   | 79.0%     | 100.0%  | 88.0%     | 81.2%    |
| AveSize                | 7.0     | 10.0      | 9.5     | 9.5       | 12.0    | 10.5      | 9.8      |
| # of Sections          | 1       | 2         | 2       | 2         | 1       | 2         | 2        |
| Department Retention   | 100%    | 95%       | 100%    | 100%      | 83%     | 100%      | 96%      |
| Department Success     | 100%    | 95%       | 100%    | 100%      | 83%     | 100%      | 96%      |
| Online Retention       |         | ·         |         |           |         |           | #DIV/0!  |
| Online Success         |         | ·         | ·       | ·         |         |           | #DIV/0!  |

| District Information | Fall 16 | Spring 17 | Fall 17 | Spring 18 | Fall 18 | Spring 19 | 3 Yr Avg |
|----------------------|---------|-----------|---------|-----------|---------|-----------|----------|
| District Enrollment  | 52,884  | 50,350    | 52,980  | 49,784    | 53,068  | 50,881    | 51,658   |
| District Retention   | 86%     | 86%       | 86%     | 86%       | 87%     | 87%       | 86%      |
| District Success     | 73%     | 73%       | 73%     | 74%       | 73%     | 75%       | 74%      |
| District Efficiency  | 440     | 441       | 443     | 432       | 451     | 437       | 441      |
| District Fill Rate   | 89.0%   | 88.0%     | 88.0%   | 85.0%     | 89.0%   | 87.0%     | 87.7%    |