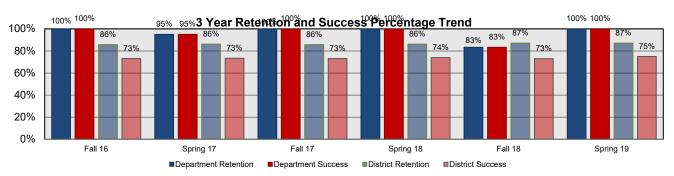

Nursing Assistant Science and Math

| NRSA                   | Fall 16 | Spring 17 | Fall 17 | Spring 18 | Fall 18 | Spring 19 | 3 Yr Avg |
|------------------------|---------|-----------|---------|-----------|---------|-----------|----------|
| FTES                   | 3       | 7         | 6       | 7         | 4       | 6         | 5        |
| FTEF Total             | 0.6     | 1.1       | 1.1     | 1.1       | 0.6     | 1.1       | 0.9      |
| Efficiency (WSCH/FTEF) | 142     | 196       | 159     | 192       | 214     | 154       | 176.1    |
| Fill Rate              | 58.0%   | 83.0%     | 79.0%   | 79.0%     | 100.0%  | 88.0%     | 81.2%    |
| AveSize                | 7.0     | 10.0      | 9.5     | 9.5       | 12.0    | 10.5      | 9.8      |
| # of Sections          | 1       | 2         | 2       | 2         | 1       | 2         | 2        |
| Department Retention   | 100%    | 95%       | 100%    | 100%      | 83%     | 100%      | 96%      |
| Department Success     | 100%    | 95%       | 100%    | 100%      | 83%     | 100%      | 96%      |
| Online Retention       |         | ·         |         |           |         |           | #DIV/0!  |
| Online Success         |         | ·         | ·       | ·         |         |           | #DIV/0!  |

| District Information | Fall 16 | Spring 17 | Fall 17 | Spring 18 | Fall 18 | Spring 19 | 3 Yr Avg |
|----------------------|---------|-----------|---------|-----------|---------|-----------|----------|
| District Enrollment  | 52,884  | 50,350    | 52,980  | 49,784    | 53,068  | 50,881    | 51,658   |
| District Retention   | 86%     | 86%       | 86%     | 86%       | 87%     | 87%       | 86%      |
| District Success     | 73%     | 73%       | 73%     | 74%       | 73%     | 75%       | 74%      |
| District Efficiency  | 440     | 441       | 443     | 432       | 451     | 437       | 441      |
| District Fill Rate   | 89.0%   | 88.0%     | 88.0%   | 85.0%     | 89.0%   | 87.0%     | 87.7%    |