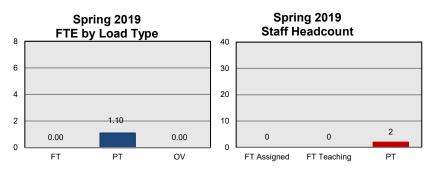

Nursing Assistant Science and Math

| Instructional FTEF by Load Type | Fall 16 | Spring 17 | Fall 17 | Spring 18 | Fall 18 | Spring 19 | 3 Yr Avg |
|---------------------------------|---------|-----------|---------|-----------|---------|-----------|----------|
| FT                              |         |           | 0.00    | 0.00      | 0.00    | 0.00      | 0.00     |
| PT                              | 0.55    | 1.10      | 1.10    | 1.10      | 0.55    | 1.10      | 0.92     |
| OV                              |         |           | 0.00    | 0.00      | 0.00    | 0.00      | 0.00     |
| Total FTEF                      | 0.55    | 1.10      | 1.10    | 1.10      | 0.55    | 1.10      | 0.92     |

| Staff Headcount | Fall 16 | Spring 17 | Fall 17 | Spring 18 | Fall 18 | Spring 19 | 3 Yr Avg |
|-----------------|---------|-----------|---------|-----------|---------|-----------|----------|
| FT Assigned     | 0       | 0         | 0       | 0         | 0       | 0         | 0.00     |
| FT Teaching     | 0       | 0         | 0       | 0         | 0       | 0         | 0.00     |
| PT              | 1       | 2         | 2       | 2         | 1       | 2         | 1.67     |