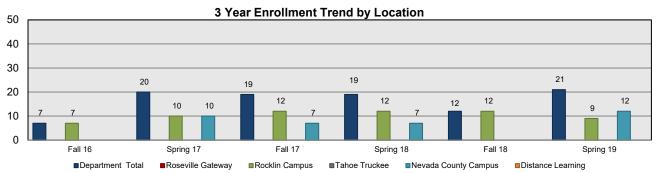

(28, 95,450 and 800 Courses

| Enrollment by Location | Fall 16 | Spring 17 | Fall 17 | Spring 18 | Fall 18 | Spring 19 | 3 Yr Avg |
|------------------------|---------|-----------|---------|-----------|---------|-----------|----------|
| Department Total       | 7       | 20        | 19      | 19        | 12      | 21        | 16       |
| Roseville Gateway      |         |           |         |           |         |           | #DIV/0!  |
| Rocklin Campus         | 7       | 10        | 12      | 12        | 12      | 9         | 10       |
| Tahoe Truckee          |         |           |         |           |         |           | #DIV/0!  |
| Nevada County Campus   |         | 10        | 7       | 7         |         | 12        | 9        |
| Distance Learning      |         |           | ·       |           |         |           | #DIV/0!  |