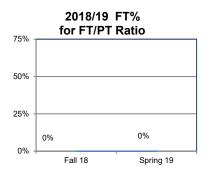

| FT/PT Ratio (FT%) | Fall 16 | Spring 17 | Fall 17 | Spring 18 | Fall 18 | Spring 19 | 3 Yr Avg |
|-------------------|---------|-----------|---------|-----------|---------|-----------|----------|
| Dept              | 0%      | 0%        | 0%      | 0%        | 0%      | 0%        | 0%       |
| Rocklin           | 0%      | 0%        | 0%      | 0%        | 0%      | 0%        | 0%       |
| NCC               |         |           |         |           |         |           | #DIV/0!  |
| RC                |         |           |         |           |         |           | #DIV/0!  |
| TT                |         |           |         |           |         |           | #DIV/0!  |
| DL                |         |           |         |           | ·       |           | #DIV/0!  |