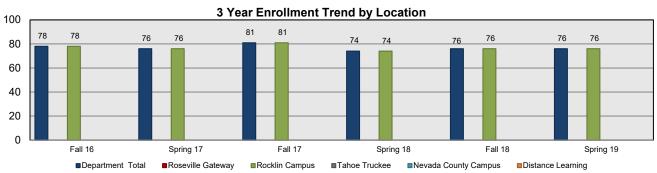

(28, 95,450 and 800 Courses

| Enrollment by Location | Fall 16 | Spring 17 | Fall 17 | Spring 18 | Fall 18 | Spring 19 | 3 Yr Avg |
|------------------------|---------|-----------|---------|-----------|---------|-----------|----------|
| Department Total       | 78      | 76        | 81      | 74        | 76      | 76        | 77       |
| Roseville Gateway      |         |           |         |           |         |           | #DIV/0!  |
| Rocklin Campus         | 78      | 76        | 81      | 74        | 76      | 76        | 77       |
| Tahoe Truckee          |         |           |         |           |         |           | #DIV/0!  |
| Nevada County Campus   |         |           |         |           |         |           | #DIV/0!  |
| Distance Learning      |         |           |         |           |         |           | #DIV/0!  |