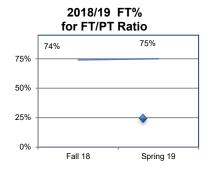

| FT/PT Ratio (FT%) | Fall 16 | Spring 17 | Fall 17 | Spring 18 | Fall 18 | Spring 19 | 3 Yr Avg |
|-------------------|---------|-----------|---------|-----------|---------|-----------|----------|
| Dept              | 81%     | 89%       | 85%     | 77%       | 74%     | 75%       | 80%      |
| Rocklin           | 81%     | 89%       | 85%     | 77%       | 74%     | 75%       | 80%      |
| NCC               |         |           |         |           |         |           | #DIV/0!  |
| RC                |         |           |         |           |         |           | #DIV/0!  |
| TT                |         |           |         |           |         |           | #DIV/0!  |
| DL                |         |           |         |           |         |           | #DIV/0!  |