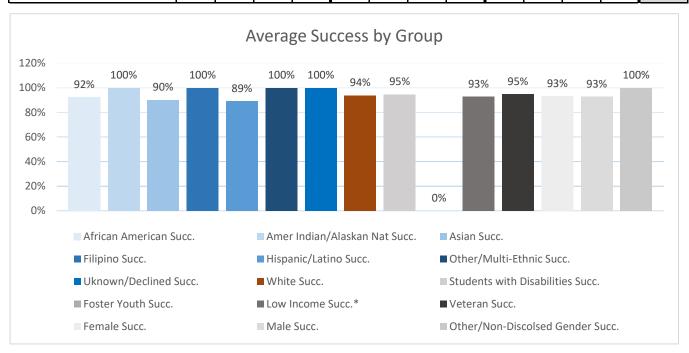

Course Assessed = Course assessed and SAA submitted during the previous 3 years

Nursing Science and Math

| Retention/Success by Ethnicity | Fall 16 | 5    | Spring 1 | 7    | Fal  | l 17 | Sprir | ng 18 | Fal  | l 18 | Sprir | ng 19 | 3 Yr Avg |
|--------------------------------|---------|------|----------|------|------|------|-------|-------|------|------|-------|-------|----------|
|                                | Enr.    | %    | Enr.     | %    | Enr. | %    | Enr.  | %     | Enr. | %    | Enr.  | %     |          |
| African American Ret.          | 2       | 100% | 2        | 100% | 6    | 100% | 6     | 100%  | 5    | 100% | 5     | 100%  | 100%     |
| African American Succ.         | 7 -     | 100% |          | 100% | O    | 100% | O     | 83%   | 5    | 100% | 5     | 80%   | 92%      |
| Amer Indian/Alaskan Nat Ret.   |         |      |          |      | -1   | 100% | 4     | 100%  | 5    | 100% | 4     | 100%  | 100%     |
| Amer Indian/Alaskan Nat Succ.  |         |      |          |      | '    | 100% | '     | 100%  | 5    | 100% | 4     | 100%  | 100%     |
| Asian Ret.                     | 11      | 100% | 8        | 100% | 9    | 89%  | 7     | 100%  | 8    | 100% | 8     | 100%  | 98%      |
| Asian Succ.                    | ] ''    | 73%  | 0        | 100% | 0    | 78%  | ,     | 100%  | 0    | 100% | O     | 100%  | 90%      |
| Filipino Ret.                  | 2       | 100% | 3        | 100% | 2    | 100% | 2     | 100%  | 2    | 100% | 2     | 100%  | 100%     |
| Filipino Succ.                 | T -     | 100% | 3        | 100% |      | 100% | 2     | 100%  |      | 100% | 2     | 100%  | 100%     |
| Hispanic/Latino Ret.           | 8       | 100% | 9        | 100% | 13   | 100% | 10    | 90%   | 7    | 86%  | 8     | 88%   | 95%      |
| Hispanic/Latino Succ.          | 0       | 100% | 9        | 100% | 13   | 77%  | 10    | 90%   | ,    | 86%  | 0     | 88%   | 89%      |
| Pacific Islander Ret.          | 2       | 100% | 2        | 100% | 1    | 100% | 1     | 100%  |      |      |       |       | 100%     |
| Pacific Islander Succ.         | T 2     | 100% |          | 100% |      | 100% | '     | 100%  |      |      |       |       | 100%     |
| Other/Multi-Ethnic Ret.        |         |      |          |      | 2    | 100% | 2     | 100%  | 1    | 100% | 1     | 100%  | 100%     |
| Other/Multi-Ethnic Succ.       |         |      |          |      |      | 100% |       | 100%  | '    | 100% | '     | 100%  | 100%     |
| Uknown/Declined Ret.           |         |      |          |      |      |      |       |       | 1    | 100% | 1     | 100%  | 100%     |
| Uknown/Declined Succ.          |         |      |          |      |      |      |       |       | '    | 100% | '     | 100%  | 100%     |
| White Ret.                     | 53      | 94%  | 52       | 100% | 47   | 96%  | 45    | 96%   | 47   | 100% | 47    | 100%  | 98%      |
| White Succ.                    | 33      | 91%  | 52       | 94%  | 71   | 96%  | 70    | 89%   | 71   | 96%  | 71    | 98%   | 94%      |
| Disparate Threshold (Succ.)    |         | 72%  |          | 75%  |      | 77%  |       | 71%   |      | 77%  |       | 78%   | 75%      |

| Retention/Success by Equity Pop. | Fall 16 | 5    | Spring 1 | 7    | Fal  | l 17 | Sprir | ng 18 | Fal  | l 18 | Sprir | ng 19 | 3 Yr Avg |
|----------------------------------|---------|------|----------|------|------|------|-------|-------|------|------|-------|-------|----------|
|                                  | Enr.    | %    | Enr.     | %    | Enr. | %    | Enr.  | %     | Enr. | %    | Enr.  | %     | _        |
| Students with Disabilities Ret.  | 10      | 100% | 10       | 100% | 6    | 100% | 5     | 100%  | 3    | 100% | 3     | 100%  | 100%     |
| Students with Disabilities Succ. | 10      | 90%  | 10       | 100% | 0    | 83%  | 5     | 100%  | 3    | 100% | 3     | 100%  | 95%      |
| Foster Youth Ret.                |         |      |          |      |      |      |       |       |      |      |       |       | #DIV/0!  |
| Foster Youth Succ.               |         |      |          |      |      |      |       |       |      |      |       |       | #DIV/0!  |
| Low Income Ret.*                 | 40      | 98%  | 36       | 100% | 66   | 95%  | 67    | 96%   | 64   | 98%  | 60    | 100%  | 98%      |
| Low Income Succ.*                | 40      | 88%  | 30       | 94%  | 00   | 92%  | 01    | 90%   | 01   | 95%  | 00    | 97%   | 93%      |
| Veteran Ret.                     | 4       | 100% | 4        | 100% | 3    | 100% | 3     | 100%  | 2    | 100% | 3     | 100%  | 100%     |
| Veteran Succ.                    | +       | 100% | Ť        | 100% | 00%  | 100% | ,     | 67%   | 2    | 100% | ,     | 100%  | 95%      |
| Female Ret.                      | 67      | 97%  | 63       | 100% | 70   | 97%  | 64    | 95%   | 62   | 98%  | 63    | 100%  | 98%      |
| Female Succ.                     | 07      | 90%  | 3        | 97%  | 7    | 91%  | Ť     | 89%   | 02   | 97%  | 0     | 97%   | 93%      |
| Male Ret.                        | 10      | 91%  | 12       | 100% | 10   | 90%  | 9     | 100%  | 14   | 100% | 13    | 92%   | 96%      |
| Male Succ.                       | 10      | 91%  | 12       | 92%  | 10   | 90%  | 9     | 100%  | 14   | 93%  | 13    | 92%   | 93%      |
| Other/Non-Discolsed Gender Ret.  |         |      | 1        | 100% | 100  | 100% | 1     | 100%  |      |      |       |       | 100%     |
| Other/Non-Discolsed Gender Succ  |         |      | '        | 100% | 100  | 100% | '     | 100%  |      |      |       |       | 100%     |