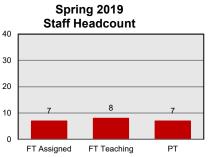

| Staff Headcount | Fall 16 | Spring 17 | Fall 17 | Spring 18 | Fall 18 | Spring 19 | 3 Yr Avg |
|-----------------|---------|-----------|---------|-----------|---------|-----------|----------|
| FT Assigned     | 7       | 7         | 7       | 7         | 7       | 7         | 7.00     |
| FT Teaching     | 7       | 7         | 8       | 8         | 8       | 8         | 7.67     |
| PT              | 3       | 4         | 3       | 7         | 4       | 7         | 4.67     |