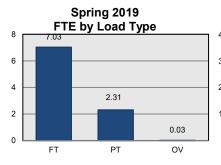

Nursing Science and Math

| Instructional FTEF by Load Type | Fall 16 | Spring 17 | Fall 17 | Spring 18 | Fall 18 | Spring 19 | 3 Yr Avg |
|---------------------------------|---------|-----------|---------|-----------|---------|-----------|----------|
| FT                              | 6.99    | 6.96      | 7.04    | 6.98      | 7.06    | 7.03      | 7.01     |
| PT                              | 1.64    | 0.89      | 1.24    | 2.07      | 2.45    | 2.31      | 1.77     |
| OV                              | 0.00    | 0.00      | 0.02    | 0.03      | 0.02    | 0.03      | 0.02     |
| Total FTEF                      | 8.63    | 7.84      | 8.30    | 9.08      | 9.53    | 9.37      | 8.79     |