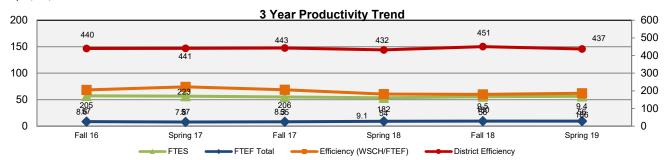

Nursing Science and Math

| NRSR                   | Fall 16 | Spring 17 | Fall 17 | Spring 18 | Fall 18 | Spring 19 | 3 Yr Avg |
|------------------------|---------|-----------|---------|-----------|---------|-----------|----------|
| FTES                   | 57      | 57        | 55      | 54        | 56      | 56        | 56       |
| FTEF Total             | 8.6     | 7.8       | 8.3     | 9.1       | 9.5     | 9.4       | 8.8      |
| Efficiency (WSCH/FTEF) | 205     | 223       | 206     | 182       | 180     | 186       | 196.8    |
| Fill Rate              | 98.0%   | 94.0%     | 92.0%   | 91.0%     | 94.0%   | 94.0%     | 93.8%    |
| AveSize                | 39.0    | 38.0      | 27.0    | 37.0      | 25.3    | 38.0      | 34.1     |
| # of Sections          | 2       | 2         | 3       | 2         | 3       | 2         | 2        |
| Department Retention   | 96%     | 100%      | 96%     | 96%       | 99%     | 99%       | 98%      |
| Department Success     | 90%     | 96%       | 91%     | 91%       | 96%     | 96%       | 93%      |
| Online Retention       |         | ·         |         |           | ·       |           | #DIV/0!  |
| Online Success         |         |           |         |           |         |           | #DIV/0!  |

| District Information | Fall 16 | Spring 17 | Fall 17 | Spring 18 | Fall 18 | Spring 19 | 3 Yr Avg |
|----------------------|---------|-----------|---------|-----------|---------|-----------|----------|
| District Enrollment  | 52,884  | 50,350    | 52,980  | 49,784    | 53,068  | 50,881    | 51,658   |
| District Retention   | 86%     | 86%       | 86%     | 86%       | 87%     | 87%       | 86%      |
| District Success     | 73%     | 73%       | 73%     | 74%       | 73%     | 75%       | 74%      |
| District Efficiency  | 440     | 441       | 443     | 432       | 451     | 437       | 441      |
| District Fill Rate   | 89.0%   | 88.0%     | 88.0%   | 85.0%     | 89.0%   | 87.0%     | 87.7%    |