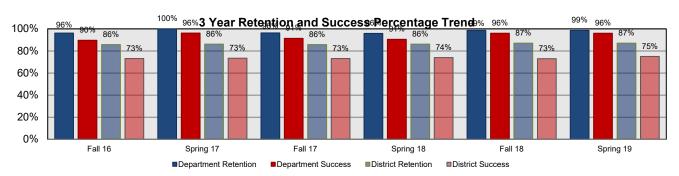

Nursing Science and Math

| NRSR                   | Fall 16 | Spring 17 | Fall 17 | Spring 18 | Fall 18 | Spring 19 | 3 Yr Avg |
|------------------------|---------|-----------|---------|-----------|---------|-----------|----------|
| FTES                   | 57      | 57        | 55      | 54        | 56      | 56        | 56       |
| FTEF Total             | 8.6     | 7.8       | 8.3     | 9.1       | 9.5     | 9.4       | 8.8      |
| Efficiency (WSCH/FTEF) | 205     | 223       | 206     | 182       | 180     | 186       | 196.8    |
| Fill Rate              | 98.0%   | 94.0%     | 92.0%   | 91.0%     | 94.0%   | 94.0%     | 93.8%    |
| AveSize                | 39.0    | 38.0      | 27.0    | 37.0      | 25.3    | 38.0      | 34.1     |
| # of Sections          | 2       | 2         | 3       | 2         | 3       | 2         | 2        |
| Department Retention   | 96%     | 100%      | 96%     | 96%       | 99%     | 99%       | 98%      |
| Department Success     | 90%     | 96%       | 91%     | 91%       | 96%     | 96%       | 93%      |
| Online Retention       |         | ·         |         |           | ·       |           | #DIV/0!  |
| Online Success         |         |           |         |           |         |           | #DIV/0!  |

| District Information | Fall 16 | Spring 17 | Fall 17 | Spring 18 | Fall 18 | Spring 19 | 3 Yr Avg |
|----------------------|---------|-----------|---------|-----------|---------|-----------|----------|
| District Enrollment  | 52,884  | 50,350    | 52,980  | 49,784    | 53,068  | 50,881    | 51,658   |
| District Retention   | 86%     | 86%       | 86%     | 86%       | 87%     | 87%       | 86%      |
| District Success     | 73%     | 73%       | 73%     | 74%       | 73%     | 75%       | 74%      |
| District Efficiency  | 440     | 441       | 443     | 432       | 451     | 437       | 441      |
| District Fill Rate   | 89.0%   | 88.0%     | 88.0%   | 85.0%     | 89.0%   | 87.0%     | 87.7%    |